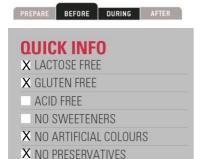

Drink powder with caffeine, hydrolysed whey protein isolate, 7 plant extracts, L-citrulline, amino acids, taurine, choline, nutritional yeast, zinc and vitamins. With sweetener, apple-raspberry flavoured. Food supplement.